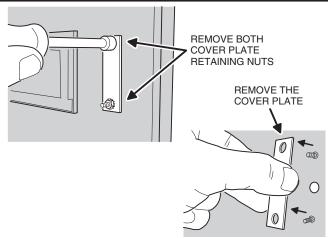

Installation Instructions

Toll Free FAX (800) 468-1340

#### PRODUCT DESCRIPTION

Linear's Model CCM-1 (P/N ACP00904) CCTV camera can be installed inside the AE-100, AE-500, AE-1000 or AE-2000 access control systems. The camera provides a video signal for viewing the area in front of the system.

The camera is continuously powered by the access system. Focus has been factory adjusted to a range of three to four feet.

The AE-1000 and AE-2000 provide a video jack for connection to a video cable with a Type "BNC" connector. Up to 400 feet of 75-ohm RG-59 video cable can be used. Longer cable runs may require the use of a video amplifier.

NOTE: If camera is being installed on an existing installation, system power should be off prior to installing the camera.

# 1. REMOVE THE COVER PLATE



#### 2. INSTALL THE WINDOW





#### 3. REMOVE THE LENS CAP



#### 4. INSTALL THE CAMERA



AE-100 ONLY - IF THE ORIGINAL PROTECTIVE WINDOW IS DAMAGED, IT MAY BE REPLACED BY PRESSING IT OUT FROM THE OUTSIDE IN. REMOVE THE ADHESIVE BACKING FROM THE NEW WINDOW (INCLUDED) AND PRESS IT INTO PLACE. ADHESIVE TOWARDS THE FRONT.

#### 5. CONNECT THE CAMERA AND VIDEO CABLE

#### **CAUTION! BE SURE THE SYSTEM POWER IS OFF**



### 6. TEST CAMERA

APPLY POWER TO THE ACCESS SYSTEM THEN VIEW THE VIDEO MONITOR TO TEST THE VIDEO OUTPUT FROM THE CAMERA



SMALL ADJUSTMENTS FOR TILT CAN BE MADE BY ADJUSTING THE CAMERA'S BRACKET

#### LINEAR LIMITED WARRANTY

This Linear product is warranted against defects in material and workmanship for twenty four (24) months. The Warranty Expiration Date is labeled o